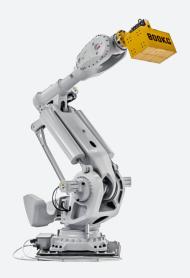

## ABB IRB 8700-800

The ABB IRB 8700-800/3.5 is 25% faster than robots in its class. This ABB IRB 8700 robot is highly reliable and can handle heavy payloads up to 800 kg! The ABB IRB 8700-800/3.5 IRC5 has a 3500mm reach and a +/-0.05mm repeatability.

The simplified design and Foundry Plus 2 protection standard makes this robot precise and easy to use.

> For more information about the ABB IRB 8700-800, contact a Robotworx representative today at 740-251-4312.