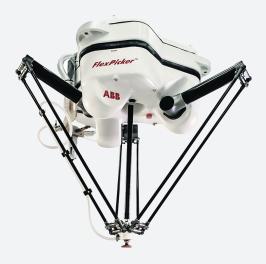

## **ABB IRB 340SAS**

Need a robot for a food or pharmeucutical applicaton? The used ABB IRB 340SAS is outfitted with a stainless steel coating, making it easy to clean. This nimble delta robot is capable of moving objects carefully and quickly. For a slightly larger payload, choose the 2kg version, the used IRB 340SAS/2.

All used IRB 340SAS robots go through an intense refurbishment process and are brought back to like-new condition by the experts at RobotWorx. Every reconditioned ABB IRB 340SAS includes the RobotWorx Value Package.